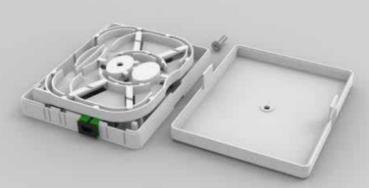

## **Wall Outlet**

# 2cores

| Technical specification |                                        |
|-------------------------|----------------------------------------|
| Max. capacity           | 2fibers                                |
| Color                   | White                                  |
| Adapter                 | 2 SC/APC Simplex or<br>2 LC/APC Duplex |
| Applicable mode         | G657A2                                 |
| Operating temperature   | -40∼+85℃                               |
| IP Protection class     | IP45                                   |
| Insertion Loss          | ≤0.2dB(1310nm & 1550nm)                |