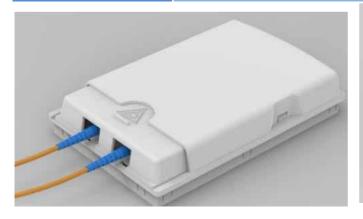

Solution of pre-terminated integrated with wall outlet composed drop cable and wall outlet with 2  $^{
m fibers}$  .

Preterminated wall outlet provide for quick and easy deployments with increased reliability which allow for fast

service turn-up, improved network reach and lower overall

network operating and maintenance costs. Wall outlet can be mounted on wall. The body is fixed with screws. A cable guidance ensures that the cable's minimum bending radius is always maintained. The cover protects the contents of the wall outlet and is fixed to the wall outlet without screws just by a simply click-in mechanism. Wall outlet it is equipped with 2 pcs SC/APC adapters. Drop cable with 2 fibers is design and integration with low curvature radius G657/A1. Drop cable is suitable for indoor or outdoor installation. By using this fiber solution are insertion losses reduced with use splice connection on incoming cable fibers.

## **Wall Outlet**