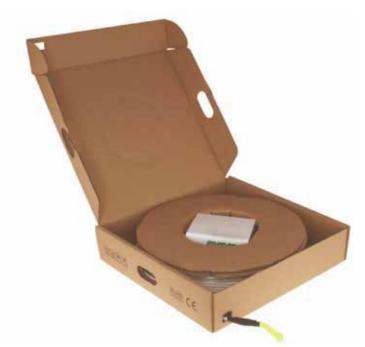

#### **Features**

- Easy for installation
- Manager 2 cores in one box
- Installation of wall outlet on wall or DIN rail mounting
- 2 types of drop cable for indoor and outdoor use
- Different lengths of cable available
- •Cable on paper roll in carton box