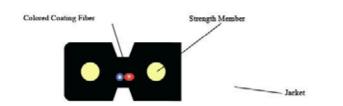

# Drop cable for indoor 2cores

| Technical specification |                                              |
|-------------------------|----------------------------------------------|
| Fiber core diameter     | 9/125                                        |
| Type of fiber           | G657/A1                                      |
| Color                   | 2 color coded                                |
| Outer diameter          | $3.0 \pm 0.2 \text{X} 2.0 \pm 0.1 \text{mm}$ |
| Color of outer jacket   | White                                        |
| Tensile strength(N)     | 250                                          |
| Common outer sheath     | LSZH                                         |
| Range of temperature    | -20∼+60℃                                     |