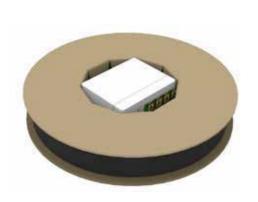

#### **Features**

- Easy for installation
- Manager 2 cores in one box
- Installation of wall outlet on wall or DIN rail mounting
- 2 types of drop cable for indoor and outdoor use
- Different lengths of cable available
- •Cable on paper roll in carton box